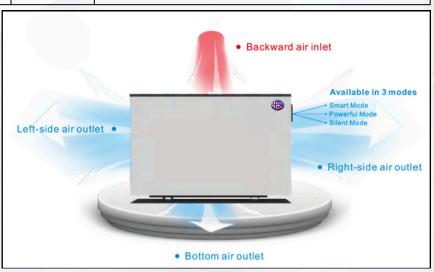

## **SILENT SERIES**

The INVERTER Silent Series Swimming Pool Heat Pump adopts FULL DC INVERTER technology with the double-side discharge design and a double rotor compressor, which brings beauty while effectively reducing the noise level. It is a new design style on the market, specifically designed for swimming pools of 15 to 100m<sup>3</sup>.