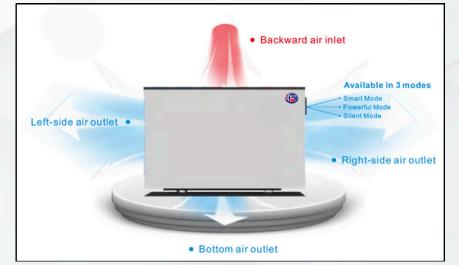

## SILENT SERIES

The INVERTER Silent Series Swimming Pool Heat Pump adopts FULL DC INVERTER technology with the doubleside discharge design and a double rotor compressor, which brings beauty while effectively reducing the noise level. It is a new design style on the market, specifically designed for swimming pools of 15 to 100m<sup>3</sup>.