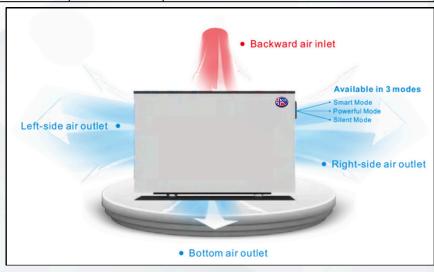

## **SILENT SERIES**

The INVERTER Silent Series Swimming Pool Heat Pump adopts FULL DC INVERTER technology with the double-side discharge design and a double rotor compressor, which brings beauty while effectively reducing the noise level. It is a new design style on the market, specifically designed for swimming pools of 15 to 100m<sup>3</sup>.