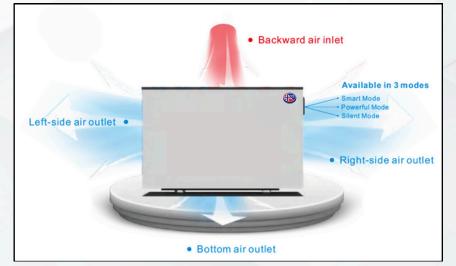

## SILENT SERIES

The INVERTER Silent Series Swimming Pool Heat Pump adopts FULL DC INVERTER technology with the doubleside discharge design and a double rotor compressor, which brings beauty while effectively reducing the noise level. It is a new design style on the market, specifically designed for swimming pools of 15 to 100m<sup>3</sup>.